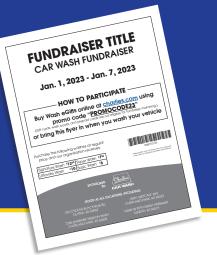

## FUNDRAISING PROGRAM

Choose a week and we'll donate a portion of the sales!

Sign up at your local Charlie's Car Wash or online at charlies.com/fundraising.

## Easy step-by-step process:

- Decide when you would like to run your fundraising program. The campaign will run 7 days from Monday to Sunday.
- Complete enrollment form online or print and return to the nearest location.
- Attend a short information session and receive your flyers with barcode.
- Successfully distribute flyers to family and friends.
- Customers purchase wash eGifts online, or bring the flyer to any Charlie's Car Wash and we'll donate a portion of the sales.